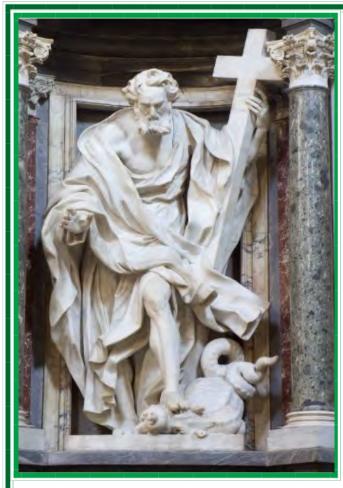

#### St. Andrew the Apostle and His Rich Tradition

Saint Andrew the Apostle, known as the "First-Called" (Protokletos) in the Christian tradition, holds a revered place in the history of the Church. As one of the twelve apostles of Jesus Christ and the brother of Saint Peter, his life, teachings, and martyrdom have inspired generations of Christians. His influence extends far and wide, with various traditions, symbols, and customs honoring his legacy around the world.

St. Andrew was born in Bethsaida, a town near the Sea of Galilee, and was a fisherman by trade, like his brother Simon (later known as Peter). According to the Gospel of John, Andrew was initially a disciple of John the Baptist. He recognized Jesus as the Messiah when John pointed to Him as "the Lamb of God," and he became the first apostle to follow Christ. Andrew then introduced his brother Peter to Jesus, demonstrating his role as a connector and evangelist from the beginning.

Following Christ's resurrection and ascension, Andrew traveled widely to spread the Christian faith. According to tradition, he preached in regions such as Scythia (modern-day Eastern Europe and parts of Asia), Greece, and even as far as modern Russia and the Black Sea. This missionary work is why Andrew is considered the patron saint of several countries, including Scotland, Ukraine, and Romania.

St. Andrew was martyred in the Greek city of Patras around 60 AD. Tradition holds that he was crucified on an X-shaped cross, commonly known as the "St. Andrew's Cross." According to legend, he requested this form of crucifixion, deeming himself unworthy to die on a cross like Jesus. The image of the diagonal cross has since become one of the key symbols associated with St. Andrew and is notably featured on the flags of Scotland and the United Kingdom.